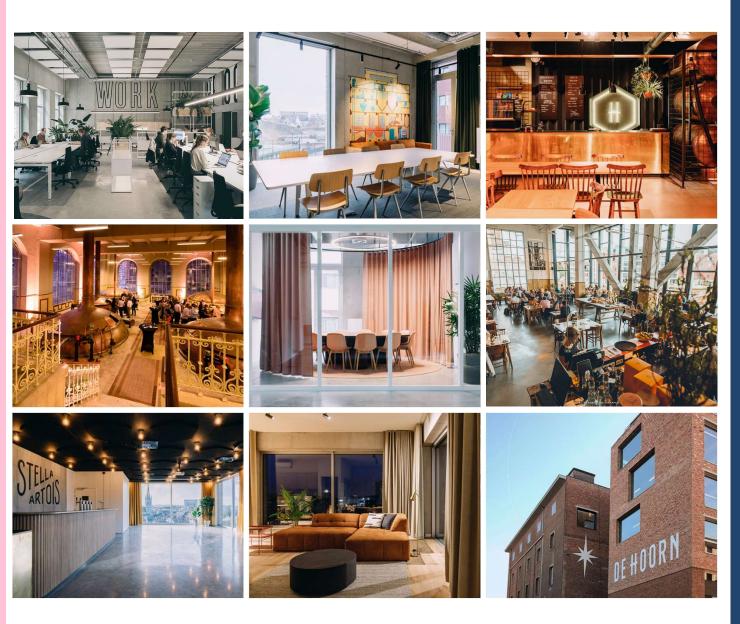

## CASE #1 - DE HOORN

INITIATED BY 7 (NOW 25) LOCAL ENTREPRENEURS IN THE <u>FORMER STELLA ARTOIS BREWERY</u>.

A BLEND OF (SHARED) OFFICE SPACES, INSPIRING MEETING ROOMS, STUNNING EVENT VENUES, BAR/RESTO, AND SHORT-STAY.

# CASE #1 - DE HOORN

INITIATED BY 7 (NOW 25) LOCAL ENTREPRENEURS IN THE <u>FORMER STELLA ARTOIS BREWERY</u>.

A BLEND OF (SHARED) OFFICE SPACES, INSPIRING MEETING ROOMS, STUNNING EVENT VENUES, BAR/RESTO, AND SHORT-STAY.