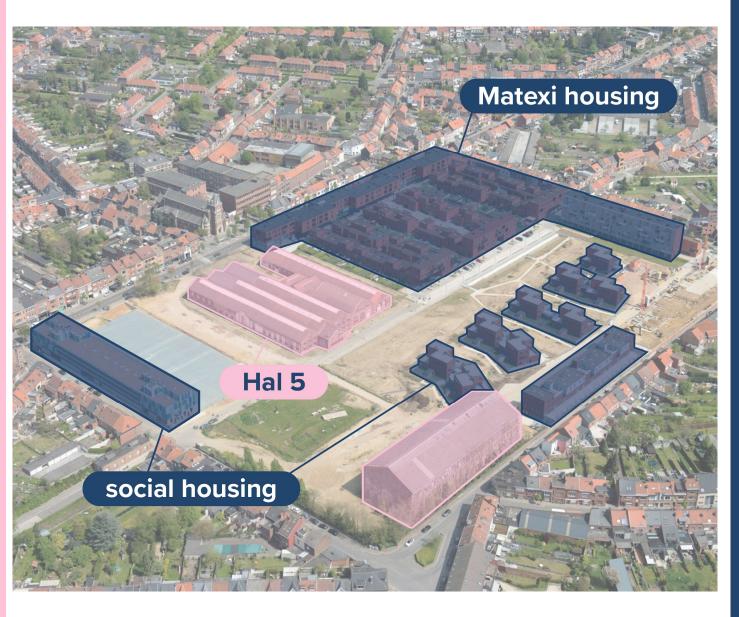

# CASE #2 - HAL5

A <u>FINANCIALLY SELF-SUFFICIENT</u> TEMPORARY ADAPTIVE REUSE PROJECT, <u>BUILD AND FINANCED</u> <u>BY THE NEIGHBOURHOOD (+ TRIODOS BANK)</u>

A MIX OF A FOOD COURT, EVENTS, SOCIAL GROCERY STORE, URBAN SPORTS, FLOWER PICKING GARDEN, OFFICES FOR SOCIAL ORGANISATIONS.

# CASE #2 - HAL5

A FINANCIALLY SELF-SUFFICIENT TEMPORARY ADAPTIVE REUSE PROJECT, BUILD AND FINANCED **<u>BY THE NEIGHBOURHOOD</u> (+ TRIODOS BANK)** 

A MIX OF A FOOD COURT, EVENTS, SOCIAL GROCERY STORE, URBAN SPORTS, FLOWER PICKING GARDEN, OFFICES FOR SOCIAL ORGANISATIONS.