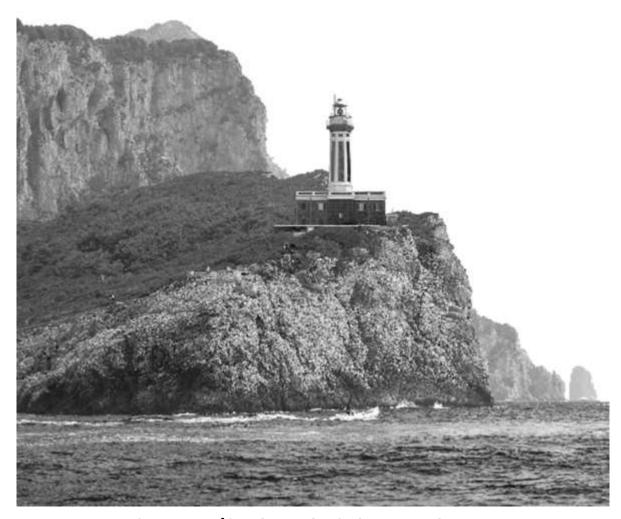

# MILITARY ARCHITECTURES AS INTERPRETATIVE FORMS OF COASTAL LANDSCAPES THE LIGHTHOUSE AND THE BATTERY OF CAPO D'ORSO IN SARDINIA

THE LIGHTHOUSES OF THE TIRRENIAN SEA

**SARDINIA'S LIGHTHOUSES. Punta Carena** 