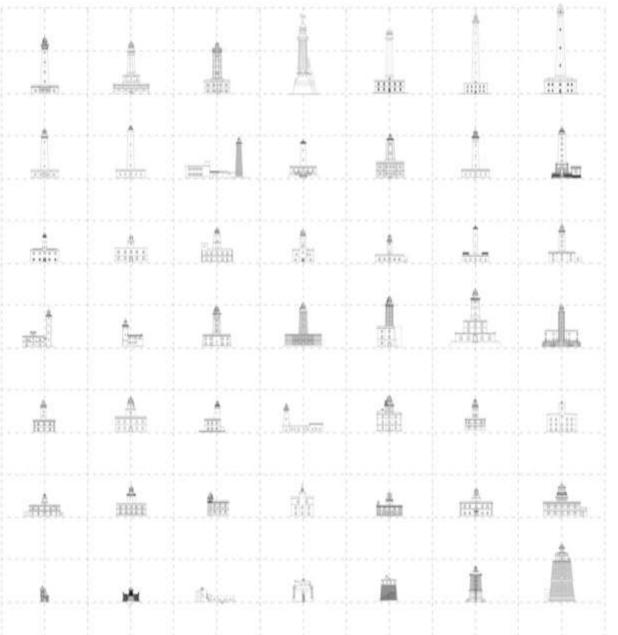

SARDINIA'S LIGHTHOUSES. Capo d'Orso

**SARDINIA'S LIGHTHOUSES. Porto Ponte Romano** 

SARDINIA'S LIGHTHOUSES. Capo Caccia

SARDINIA'S LIGHTHOUSES COMPARATIVE DRAWINGS

LIGHTHOUSE FORM ANALISYS. RELATION BETWEEN BODY OF LIGHTHOUSE, ITS FORM AND ITS POSITION IN THE HOUSE