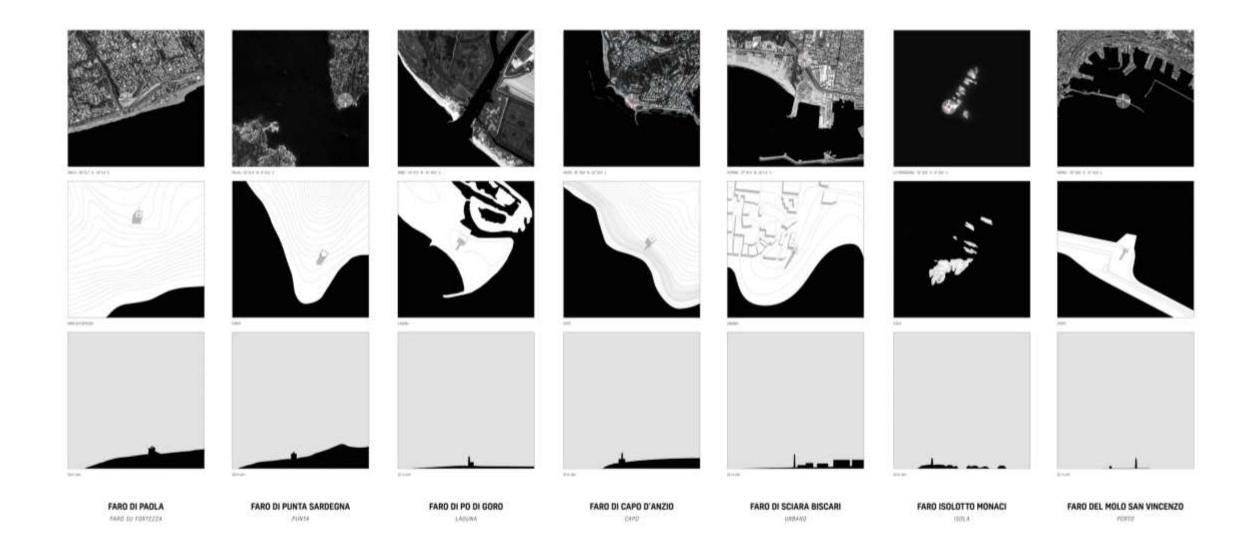

SARDINIA'S LIGHTHOUSES. Capo d'Orso

**SARDINIA'S LIGHTHOUSES. Porto Ponte Romano** 

SARDINIA'S LIGHTHOUSES. Capo Caccia

SARDINIA'S LIGHTHOUSES COMPARATIVE DRAWINGS

LIGHTHOUSE FORM ANALISYS. RELATION BETWEEN BODY OF LIGHTHOUSE, ITS FORM AND ITS POSITION IN THE HOUSE