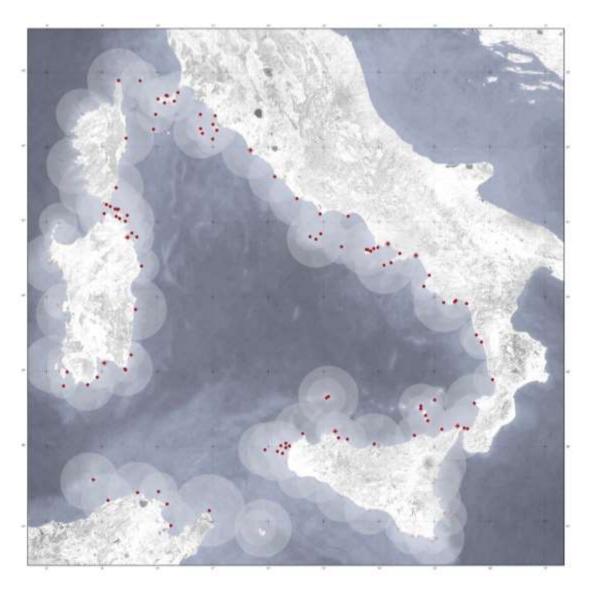

# MILITARY ARCHITECTURES AS INTERPRETATIVE FORMS OF COASTAL LANDSCAPES THE LIGHTHOUSE AND THE BATTERY OF CAPO D'ORSO IN SARDINIA

THE LIGHTHOUSES OF THE TIRRENIAN SEA

**SARDINIA'S LIGHTHOUSES. Punta Carena** 