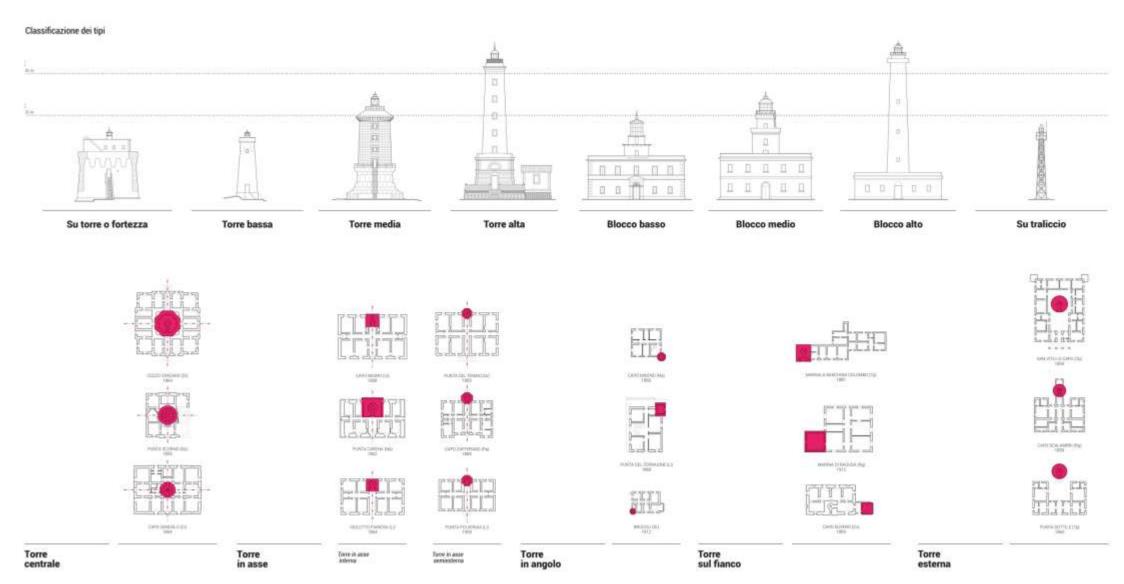

SARDINIA'S LIGHTHOUSES. Capo d'Orso

**SARDINIA'S LIGHTHOUSES. Porto Ponte Romano** 

SARDINIA'S LIGHTHOUSES. Capo Caccia

SARDINIA'S LIGHTHOUSES COMPARATIVE DRAWINGS

LIGHTHOUSE FORM ANALISYS. RELATION BETWEEN BODY OF LIGHTHOUSE, ITS FORM AND ITS POSITION IN THE HOUSE